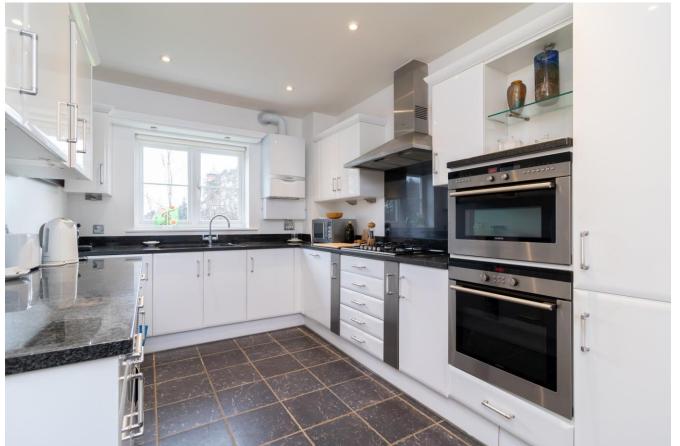

The apartment has three bedrooms (one of which is currently used as an office), a large lounge/dining room as well as two bathrooms and a separate cloakroom. Generous private verandas wrap around the property and are accessible from the main room and the bedrooms. The kitchen has white gloss units and black polished work surfaces. Sycamore House benefits from a secure underground car park in which this apartment has two parking spaces.