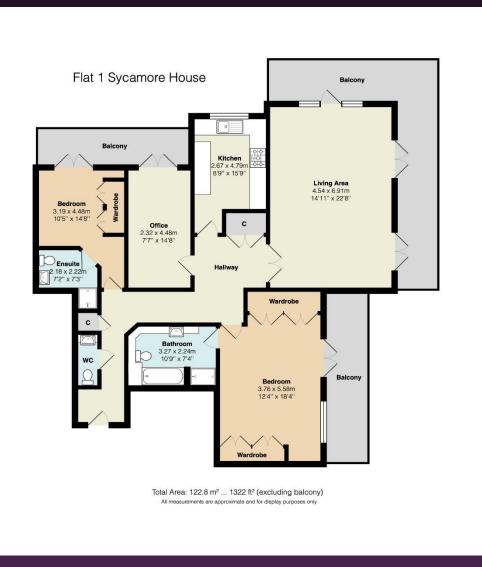

The apartment has three bedrooms (one of which is currently used as an office), a large lounge/dining room as well as two bathrooms and a separate cloakroom. Generous private verandas wrap around the property and are accessible from the main room and the bedrooms. The kitchen has white gloss units and black polished work surfaces. Sycamore House benefits from a secure underground car park in which this apartment has two parking spaces.