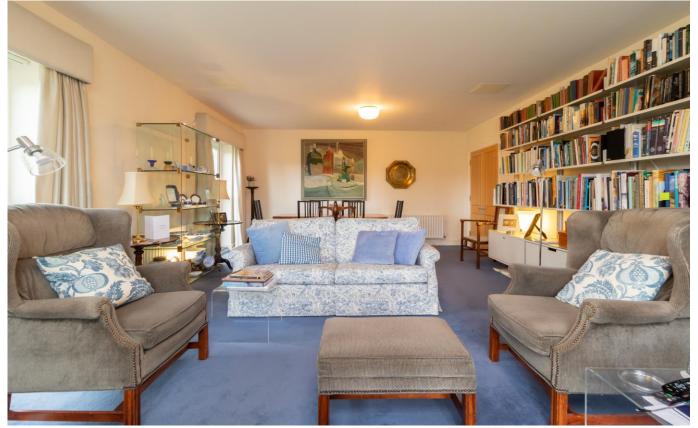

The apartment has three bedrooms (one of which is currently used as an office), a large lounge/dining room as well as two bathrooms and a separate cloakroom. Generous private verandas wrap around the property and are accessible from the main room and the bedrooms. The kitchen has white gloss units and black polished work surfaces. Sycamore House benefits from a secure underground car park in which this apartment has two parking spaces.