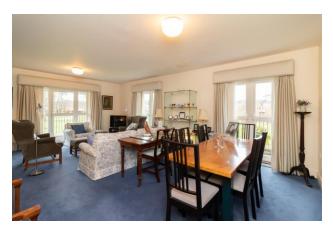

The apartment has three bedrooms (one of which is currently used as an office), a large lounge/dining room as well as two bathrooms and a separate cloakroom. Generous private verandas wrap around the property and are accessible from the main room and the bedrooms. The kitchen has white gloss units and black polished work surfaces. Sycamore House benefits from a secure underground car park in which this apartment has two parking spaces.