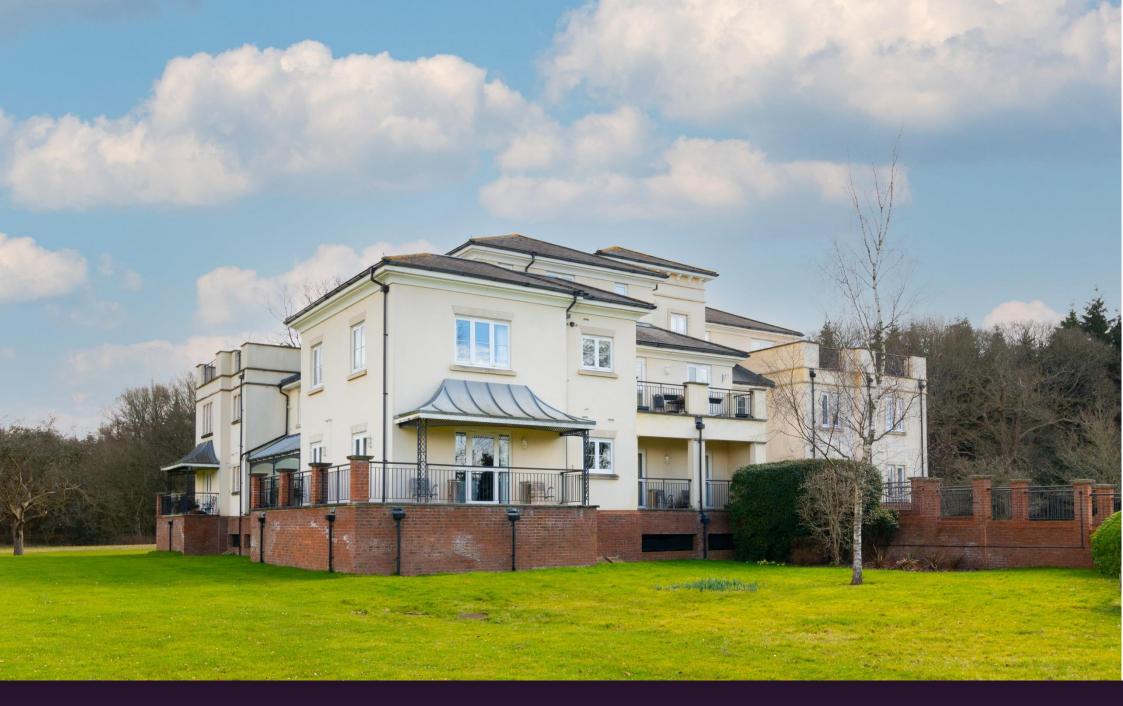

RAYNERS

SYCAMORE HOUSE, EAST PARKSIDE WARLINGHAM, SURREY, CR6 9QT

WARLINGHAM, SURREY, CR6 9QT

This spacious ground floor apartment, I Sycamore House, is located in Great Park, 83 acres of communal land which the apartment overlooks. The development was constructed in 2002 and is entered via automatic gates. The landscaped grounds include a cricket pitch, a pavilion and a children's play area as well as extensive grassed areas and mature trees.

The apartment has three bedrooms (one of which is currently used as an office), a large lounge/dining room as well as two bathrooms and a separate cloakroom. Generous private verandas wrap around the property and are accessible from the main room and the bedrooms. The kitchen has white gloss units and black polished work surfaces. Sycamore House benefits from a secure underground car park in which this apartment has two parking spaces.